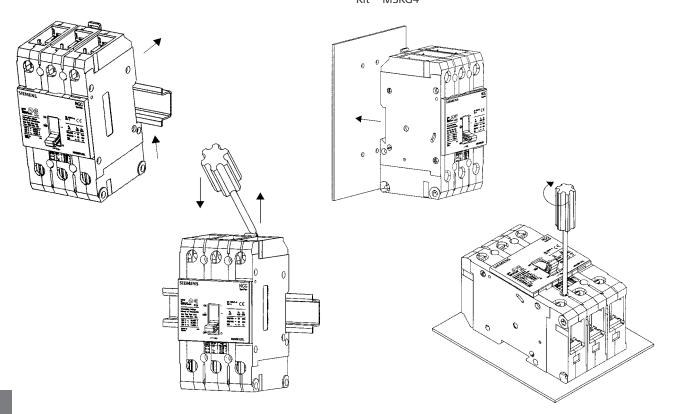

## Mounting

The NGG125 series of Siemens circuit breakers can be mounted in several manners.

1) Mounted on 35x7.5mm or 35x15mm DIN rail

2) Mounted to customer supplied surface using Mounting Screw Kit – MSKG4