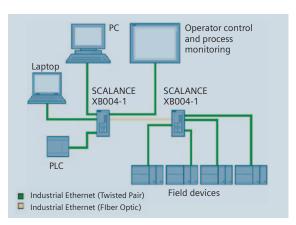

- Easy integration with PROFINET networks
- Data transmission rate detection via autosensing
- Autocrossover and autonegotiation
- MAC address learning tables up to 8 k

Hybrid DIN/wall mount

Mixed star topology with SCALANCE XB004-1