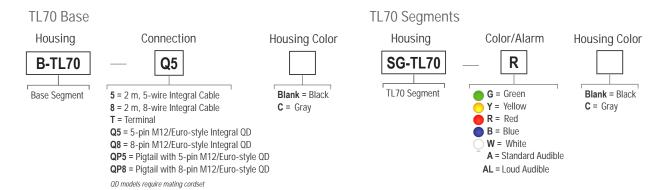

## Models Key

Select the 5-pin base for tower light configurations of up to 4 modules. Select the 8-pin base for tower light configurations of up to 6 modules.

- Example base model number: B-TL70-Q5
- Example light segment model number: SG-TL70-G
- Example audible segment model number: SG-TL70-A