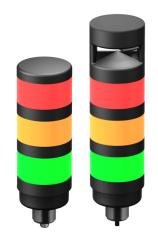

## Datasheet

Banner's TL70 Tower Light is a 70 mm, modular LED indicator with extremely bright and uniform light. The modularity gives the user flexibility to customize tower lights as needed and change positions in the field. The TL70 is also available preassembled for easy installation.

- · Light segments have user-selectable solid ON or flashing
- Up to five colors plus audible in one device
- Rugged, water-resistant IP65 housing with UV-stabilized material
- Bright, uniform indicator segments appear gray when off to eliminate false indication from ambient light
- Several connection options to choose from including M12/Euro-style quick disconnect, cabled, and terminal-wired