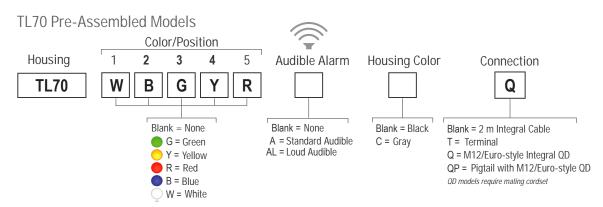

d and change positions in the field. The TL70 is also available preassembled for easy installation.

- · Light segments have user-selectable solid ON or flashing
- Up to five colors plus audible in one device
- Rugged, water-resistant IP65 housing with UV-stabilized material
- Bright, uniform indicator segments appear gray when off to eliminate false indication from ambient light
- Several connection options to choose from including M12/Euro-style quick disconnect, cabled, and terminal-wired

## Models Key



Select the 5-pin base for tower light configurations of up to 4 modules. Select the 8-pin base for tower light configurations of up to 6 modules.

- Example base model number: B-TL70-Q5
- Example light segment model number: SG-TL70-G
- Example audible segment model number: SG-TL70-A



Example pre-assembled model number: TL70GYRAQ.

Original Document 182214 Rev. E